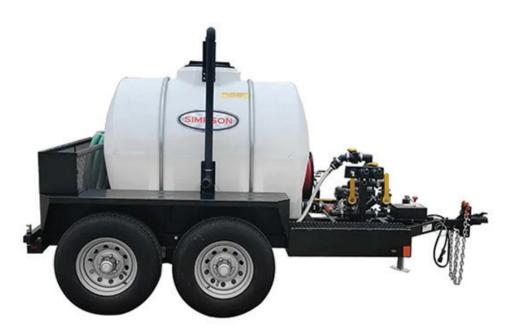

## **Features**

- Made in the USA
- Simple water flow controls
- High capacity polypropylene tank
  525 gallon
- 2 inch trash pump
- · 2 inch fill kit
- 1.5" and 2"cam and groove connectors
- 3/4" Garden hose spigot
- Right Side Manifold
- Electric brakes, 12,500lb brake actuator
- DOT compliant lighting
- Brush guard fenders step rated
- Dual nozzle spray bar
- 3/4" Spray fan nozzles at rear
- Industrial grade values

## Water Trailer 525 Gallons, DOT Approved

| Length              | 148"                                                                                                                                     |
|---------------------|------------------------------------------------------------------------------------------------------------------------------------------|
| Width               | 86"                                                                                                                                      |
| Height              | 85"                                                                                                                                      |
| Capacity            | 525 Gallons, Horizontal leg hauling                                                                                                      |
| Pump                | 2" Semi-Trash Pump                                                                                                                       |
| Maximum Flow Rate   | 158 Gallons Per Minute                                                                                                                   |
| Hoses and Plumbing  | 2 inch Suction hose, 2 inch Discharge hose                                                                                               |
| Fill                | 2 inch fill kit                                                                                                                          |
| Garden Hose Spigots | 3/4" Garden hose spigot                                                                                                                  |
| Hitch               | 2" or 2-5/16" adjustable ball coupling kit                                                                                               |
| Trailer             | DOT Approved                                                                                                                             |
| Axles/Brakes        | Dual Axles, Electric Brakes w/pull pin, Breakaway emergency pin and battery                                                              |
| Tires               | 16"                                                                                                                                      |
| GVWR                | 7,000 lb                                                                                                                                 |
| Empty Weight        | 2,500 lb                                                                                                                                 |
| Options             | Fire hose reel kit. Includes a heavy duty hose reel, 50 ft of 1" rubber fire hose, a 1" fire hose nozzle, mounting hardware and plumbing |