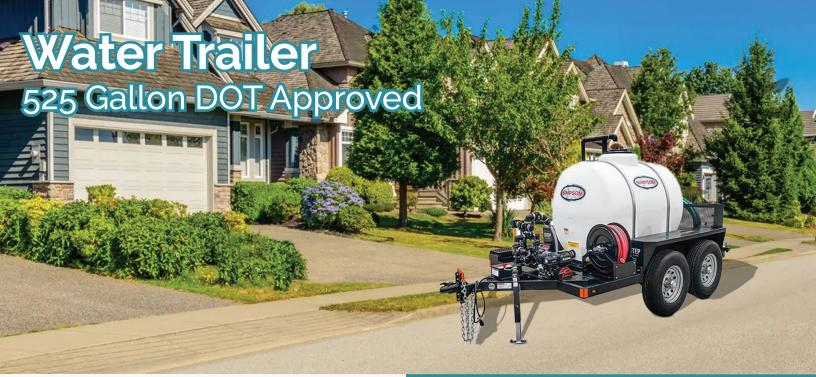

This powerful Water Trailer from One Clarion is designed to tackle various commercial tasks effortlessly. Whether it's dust control, parking lot cleaning, or transporting water to distant sites, this dual-axle water trailer excels. With a 525 gallon water tank, it ensures efficient completion of tasks. This trailer is DOT certified for over-the-road water transport and is powered by a CRX® engine that complies with regulations across all 50 states. Equipped with high-performance pumps and spray nozzles, it provides precise and effective water distribution, optimizing productivity while minimizing water wastage. The trailer's user-friendly design facilitates easy operation and maintenance, enhancing convenience for operators.

## **Features**

- Made in the USA
- Simple water flow controls
- High capacity polypropylene tank
  525 gallon
- 2 inch trash pump
- · 2 inch fill kit
- 1.5" and 2"cam and groove connectors
- 3/4" Garden hose spigot
- Right Side Manifold
- Electric brakes, 12,500lb brake actuator
- DOT compliant lighting
- Brush guard fenders step rated
- Dual nozzle spray bar
- 3/4" Spray fan nozzles at rear
- Industrial grade values