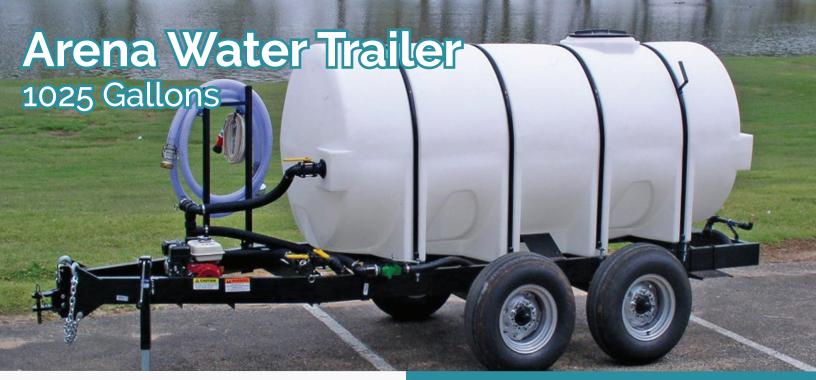

## **Arena Water Trailer**

The Express Arena Water Wagon offers a versatile solution for your watering needs, available in either 550 gallons or 1,025 gallons.

This efficient watering trailer ensures even moisture distribution in arenas and effectively controls dust on roads and parking areas with its galvanized spray bar. Additionally, its firehose serves multiple purposes, from watering pens and stalls to irrigating trees or landscapes and combating occasional grass or hay fires.

## **Features**

- 1,025 Gallon Poly Tank
- · Tandem Axle (1,025)
- Honda Engine with 2" Banjo Poly Pump
- Galvanized Spray Bar (25' Swath)
- Ratchet On/Off Ball Valve
- 1½" x 25' Firehose & Nozzle
- 2" x 20' Suction Hose & Strainer
- Recirculating Valve
- 6" Channel Iron Trailer Frame
- · Adjustable Clevis Hitch
- Torsion Spring Axles

## I,025 Gallon Arena Water Trailer

| Tank               | 1025 Gallon Leg Tank              |
|--------------------|-----------------------------------|
| Frame              | 6" Channel Iron                   |
| Axles              | Tandem Torsion Spring             |
| Wheels             | 15x8", 6 hole; 4.62" hole pattern |
| Tires              | 11L-15                            |
| Brakes             | None                              |
| Height             | 82"                               |
| Length             | 200 <sup>"</sup>                  |
| Width              | 80"                               |
| Wheel Track        | 68"                               |
| Tandem Axle Rating | 14,000 lbs.                       |