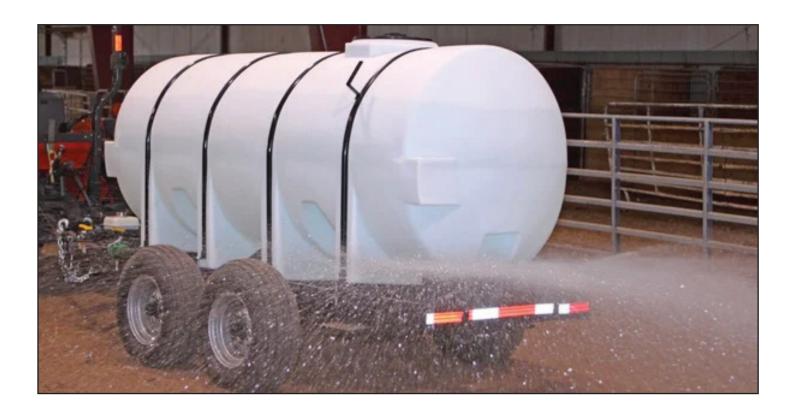

## **Arena Water Trailer**

The Express Arena Water Wagon offers a versatile solution for your watering needs, available in either 550 gallons or 1,025 gallons.

This efficient watering trailer ensures even moisture distribution in arenas and effectively controls dust on roads and parking areas with its galvanized spray bar. Additionally, its firehose serves multiple purposes, from watering pens and stalls to irrigating trees or landscapes and combating occasional grass or hay fires.

## **Features**

- 1,025 Gallon Poly Tank
- · Tandem Axle (1,025)
- Honda Engine with 2" Banjo Poly Pump
- Galvanized Spray Bar (25' Swath)
- Ratchet On/Off Ball Valve
- 1½" x 25' Firehose & Nozzle
- 2" x 20' Suction Hose & Strainer
- Recirculating Valve
- 6" Channel Iron Trailer Frame
- · Adjustable Clevis Hitch
- Torsion Spring Axles