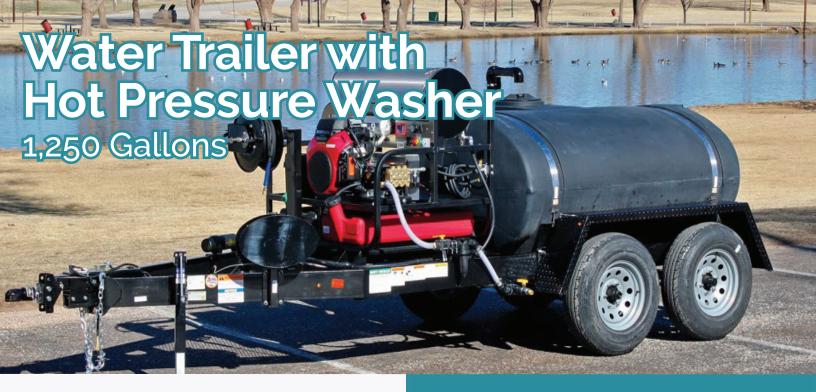

# Hot Pressure Washer Trailer

Designed for commercial success, this trailer features a sturdy construction ensuring profitability and efficiency.

Equipped with a 1,250 gallon algae-resistant black tank mounted on a tandem axle DOT approved trailer, it guarantees durability and volume for commercial and industrial tasks

## I,250 Gallon Water Wagon/ Hot Pressure Washer

## **Features**

- 1,250 Gallon Tank
- Gas Powered Pressure Washer
- 5.5 GPM @ 3,500 or 4,000 PSI
- Diesel Fired Burner with 120°
  Temperature Rise
- DOT Approved Trailer
- 180° Swivel Hose Reel
- 50' or 100' High Pressure Hose w/ Trigger Gun
- Industrial Grade Engine
- Triplex Plunger Pump
- Steel frame with powder coated finish
- Super efficient insulated schedule 80 coil
- Stainless steel coil wrap, burner
- · ...and much more!

#### **Trailer**

| Tank       | 1,250 Gallons                   | Height      | 76"         |
|------------|---------------------------------|-------------|-------------|
| Tank Color | Algae Resistant Black           | Length      | 264"        |
| Frame      | 7" Channel                      | Width       | 99"         |
| Axles      | Tandem Leaf Spring              | Wheel Track | 87"         |
| Tires      | ST235/80R16                     | GVWR        | 14,000 lbs. |
| Hitch      | 2 5/16" ball; height adjustable | Brakes      | Electric    |