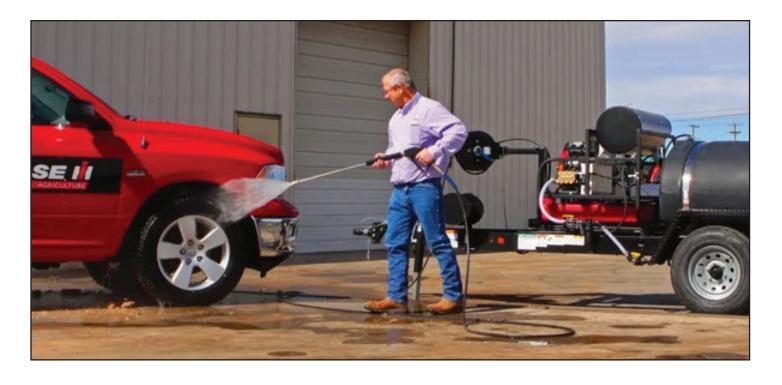

## **Features**

- 1,250 Gallon Tank
- Gas Powered Pressure Washer
- 5.5 GPM @ 3,500 or 4,000 PSI
- Diesel Fired Burner with 120°
  Temperature Rise
- DOT Approved Trailer
- 180° Swivel Hose Reel
- 50' or 100' High Pressure Hose w/ Trigger Gun
- Industrial Grade Engine
- Triplex Plunger Pump
- Steel frame with powder coated finish
- Super efficient insulated schedule 80 coil
- Stainless steel coil wrap, burner
- · ...and much more!

### **Gasoline Powered Pressure Washer**

| Engine      | Honda GX630 24 HP       |
|-------------|-------------------------|
| Pump        | High Performance HP5535 |
| Volume      | 5.5 GPM                 |
| Pressure    | 3,500 PSI               |
| Temperature | Max. 120° Rise          |