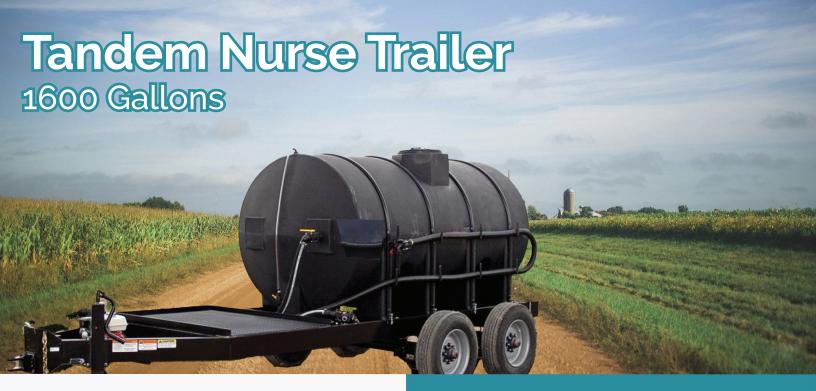

## **Tandem Nurse Trailer**

The 1600 Tandem Farm Nurse
Trailer is purpose-built for farm use
and is not suitable for DOT-regulated roads. Its robust design features a
1,600-gallon tank mounted on a sturdy 7" channel iron frame,
bolstered by tandem 10,000 lb axles.
This configuration enables seamless
transportation of 12 lb/gal fertilizer or
water-based agricultural chemicals.

You have the flexibility to opt for either gooseneck or tag hitches based on your preference. The gooseneck trailer comes with a standard platform perfect for transporting chemical totes, while the tag trailers offer the choice of having the platform or not. For added safety during operation, electric brakes are provided as a standard inclusion.

## **Features**

- Electric Brakes
- Non-DOT Trailer (DOT Version Available)
- Adjustable Hitch
- Platform Holds Pallet or Chemical Tote
- 1,600 Gallon Capacity
- Farm Economy with Commercial Features
- Optional Mix Tank
- Optional Fenders and Lights Available

## **1600 Gallon Tandem Nurse Trailer**

| Length (Standard)  | 197"                                               |
|--------------------|----------------------------------------------------|
| Length (Platfrom)  | 256"                                               |
| Length (Gooseneck) | 304"                                               |
| Width              | 102"                                               |
| Height             | 94"                                                |
| Wheel Track        | 91"                                                |
| Size (US Gallons)  | 1600                                               |
| Tank Color         | Black                                              |
| Dry Weight (lbs)   | 3,140 lb - 4,260 lb Depending on Hitch             |
| Tires              | 235-75R17.5 - 18 Ply Tires with Wet Hubs           |
| Capacity           | 1,600 Gallons                                      |
| DOT Compliant      | Non-DOT Trailer (DOT Version Available)            |
| Frame Construction | 7" Channel Iron                                    |
| Finish             | Powder Coat Black Acrylic                          |
| Springs            | Slipper                                            |
| Axle(s)            | 10,000 lb                                          |
| Tank Type          | 1600 Gallon Black "Algae Resistant" Tank           |
| Brakes             | Electric                                           |
| Motor              | Honda Engine                                       |
| Pump               | 2" Banjo Transfer Pump                             |
| Fill               | 2" Quick Fill & Sparger                            |
| Lights             | DOT compliant clearance, stop, turn, tail, license |
| Warranty           | Manufacturer's Warranty                            |