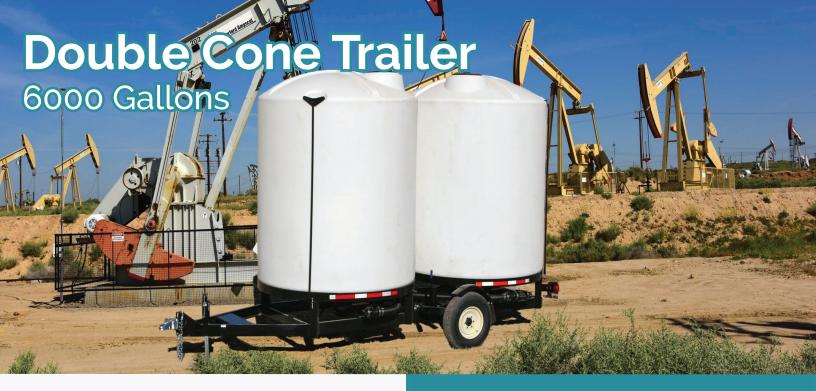

## **Double Cone Trailer**

The DOT Double Cone trailer offers a perfect storage solution customized for oil field contractors, hunting lodges, and other businesses in need of portable storage for fresh, gray, or black water in remote areas. Its adaptable design efficiently meets diverse requirements.

## **Features**

- Dual 3,000 Gallon Cone Tanks
- DOT Approved Trailer
- Lights
- Electric Brakes
- Fenders
- · 2" or 3" Plumbing
- Optional 2" Transfer Pump