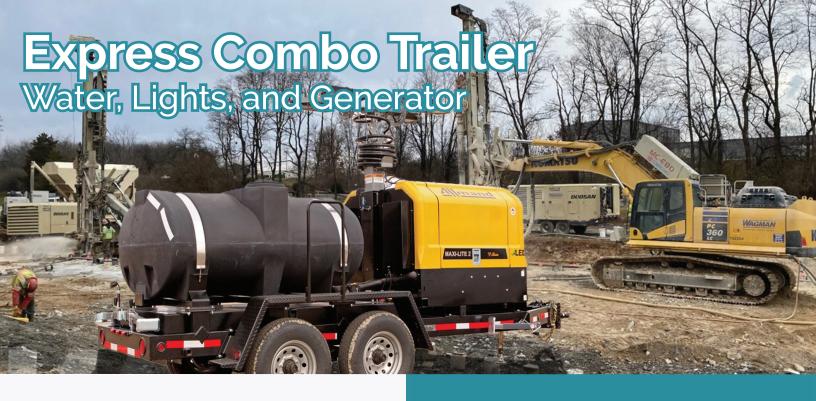

## **Express Combo Trailer**

Introducing the Express Combo trailer – an industrial trailer approved by the DOT, designed to cater to the needs of construction and oil field worksites and camps. With a 500-gallon tank for water supply, a 20 kW generator, and a 26 8 light tower, this trailer ensures a steady provision of water, electricity, and illumination. Plus, a 240-gallon fuel tank ensures the generator can run for up to 300 hours.

## **Features**

- DOT trailer with surge brakes; constructed of 7 channel iron
- 500 Gallon water tank with 5 GPM, 45 PSI water pump and pressure tank
- 240 Gallon fuel tank for up to 300 hours operation
- Allmand Maxi-lite II
  20 kW V-Series generator
- 320 hydraulically raised light tower with 4- 320 watt LED fixtures
- Isuzu 4LE2T, Tier 4 Final, 40.2 hp