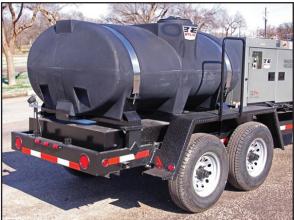

## Features

- 500 Gal. Polyethylene Water Tank
- Wacker Neuson G14 Generator
- Pressurized, On-Demand Water Distribution System
- 240 Gal. Diesel Tank
- DOT Trailer
- Optional Freeze Protection System

www.clarionmunicipal.com | (+1) 863-261-8388 | info@oneclarion.com