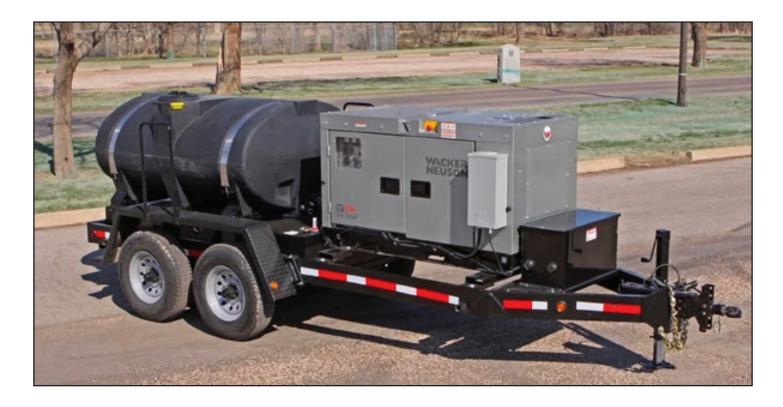

## 500 Gallon Express Generator Trailer

Introducing the Express Generator Trailer, an essential solution for delivering water and power to oil drilling or construction sites, catering to your mobile office and RV needs.

This innovative trailer includes an on-demand pressurized water system, capable of supplying water to two offices or RVs simultaneously. Powered by the Wacker Neuson G14 generator, it offers 13.5 kW of power output along with a 60 Amp capacity.

Equipped with a 240-gallon diesel tank, the DOT industrial trailer ensures uninterrupted operation of the generator for up to 180 hours under prime load conditions. Whether you require water, power, or both, this trailer proves its worth.

## Features

- 500 Gal. Polyethylene Water Tank
- Wacker Neuson G14 Generator
- Pressurized, On-Demand Water Distribution System
- 240 Gal. Diesel Tank
- DOT Trailer
- Optional Freeze Protection System

www.clarionmunicipal.com | (+1) 863-261-8388 | info@oneclarion.com