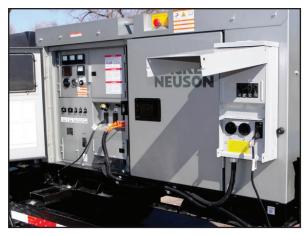

This innovative trailer includes an on-demand pressurized water system, capable of supplying water to two offices or RVs simultaneously. Powered by the Wacker Neuson G14 generator, it offers 13.5 kW of power output along with a 60 Amp capacity.