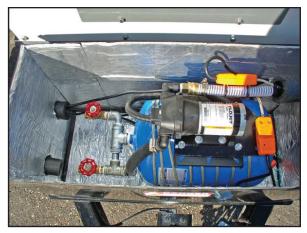

This innovative trailer includes an on-demand pressurized water system, capable of supplying water to two offices or RVs simultaneously. Powered by the Wacker Neuson G14 generator, it offers 13.5 kW of power output along with a 60 Amp capacity.