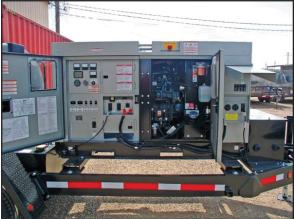

This innovative trailer includes an on-demand pressurized water system, capable of supplying water to two offices or RVs simultaneously. Powered by the Wacker Neuson G14 generator, it offers 13.5 kW of power output along with a 60 Amp capacity.

Equipped with a 240-gallon diesel tank, the DOT industrial trailer ensures uninterrupted operation of the generator for up to 180 hours under prime load conditions. Whether you require water, power, or both, this trailer proves its worth.