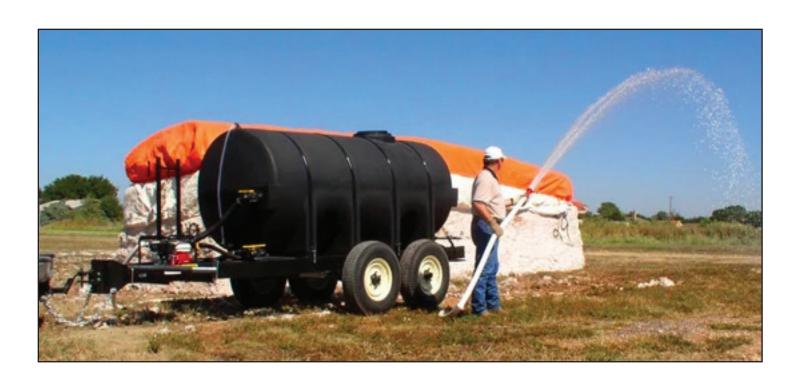

Utilize the fire hose for precise spot spraying or deploy the rear-mounted spray bar for comprehensive coverage, spanning 25 feet. Propelled by a Honda engine and Tsurimi pump, this setup ensures efficient operation.

#### **Benefits**

- Durable and built for off-road use
- Fill water tank easily with three fill options
- Targeted spraying with fire hose