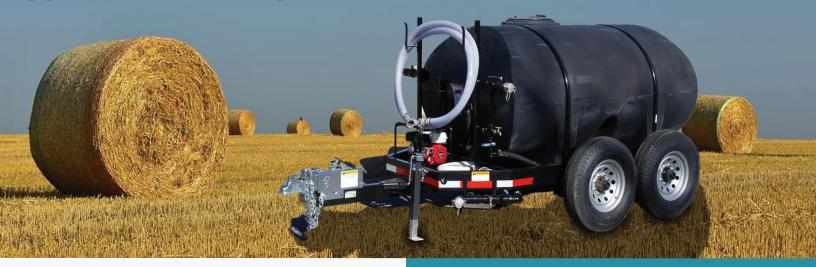

### **Firefighting Water Trailer**

The Fire Control Water Trailer stands as a reliable asset in times of crisis and beyond. Easily fill its tank from various water sources, be it municipal supplies, storage tanks, ponds, or streams. Feel assured as you tow it across your property, thanks to its robust 6" channel iron frame and safety-enhancing surge brakes.

Utilize the fire hose for precise spot spraying or deploy the rear-mounted spray bar for comprehensive coverage, spanning 25 feet. Propelled by a Honda engine and Tsurimi pump, this setup ensures efficient operation.

#### **Features**

- 550, 800, or 1,025 gallon sized algae resistant tanks
- 4 HP Honda engine and 2" Tsurumi pump
- 6" channel iron frame