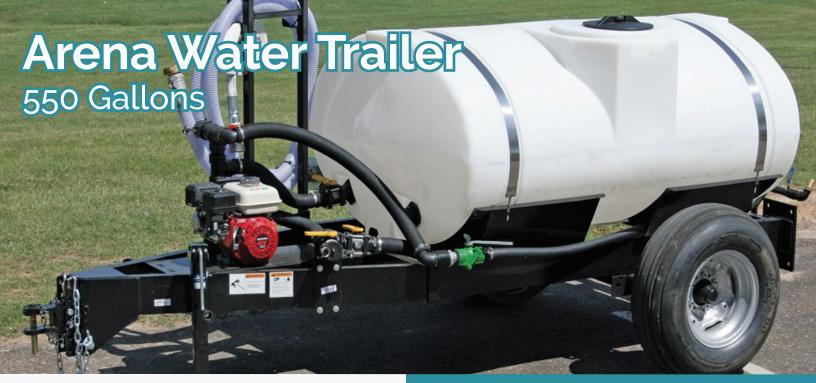

## **Arena Water Trailer**

The Express Arena Water Wagon offers a versatile solution for your watering needs, available in either 550 gallons or 1,025 gallons.

This efficient watering trailer ensures even moisture distribution in arenas and effectively controls dust on roads and parking areas with its galvanized spray bar. Additionally, its firehose serves multiple purposes, from watering pens and stalls to irrigating trees or landscapes and combating occasional grass or hay fires.

## **Features**

- 550 Gal. Poly Tank
- Single Axle (500)
- Honda Engine with 2 Banjo Poly Pump
- Galvanized Spray Bar (25 Swath)
- Ratchet On/Off Ball Valve
- 1½" x 25' Firehose & Nozzle
- · 2 "x 20' Suction Hose & Strainer
- Recirculating Valve
- 6" Channel Iron Trailer Frame
- · Adjustable Clevis Hitch
- Torsion Spring Axles
- 11Lx15 Implement Tires

## 550 Gallon Arena Water Trailer

| Tank               | 550 Gallon Elliptical             |
|--------------------|-----------------------------------|
| Frame              | 6" Channel Iron                   |
| Axles              | Single Torsion Spring             |
| Wheels             | 15x8", 6 hole; 4.62" hole pattern |
| Tires              | 11L-15                            |
| Brakes             | None                              |
| Height             | 64 <sup>"</sup>                   |
| Length             | 148"                              |
| Width              | 78"                               |
| Wheel Track        | 67"                               |
| Single Axle Rating | 5,200 lbs.                        |