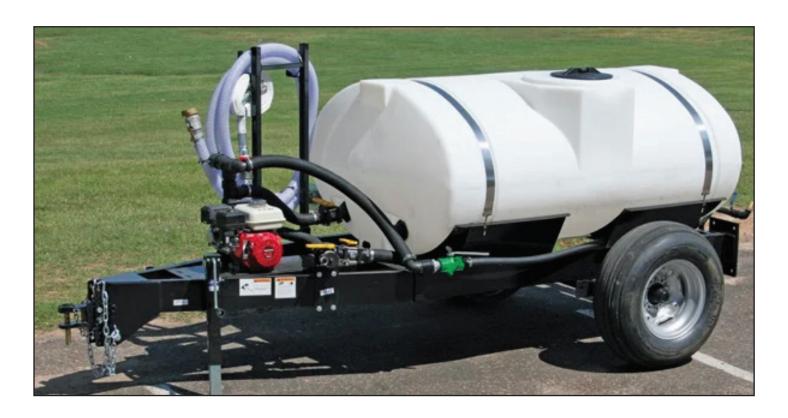

## **Arena Water Trailer**

The Express Arena Water Wagon offers a versatile solution for your watering needs, available in either 550 gallons or 1,025 gallons.

This efficient watering trailer ensures even moisture distribution in arenas and effectively controls dust on roads and parking areas with its galvanized spray bar. Additionally, its firehose serves multiple purposes, from watering pens and stalls to irrigating trees or landscapes and combating occasional grass or hay fires.

## **Features**

- 550 Gal. Poly Tank
- Single Axle (500)
- Honda Engine with 2 Banjo Poly Pump
- Galvanized Spray Bar (25 Swath)
- Ratchet On/Off Ball Valve
- 1½" x 25' Firehose & Nozzle
- · 2 "x 20' Suction Hose & Strainer
- Recirculating Valve
- 6" Channel Iron Trailer Frame
- · Adjustable Clevis Hitch
- Torsion Spring Axles
- 11Lx15 Implement Tires

## 550 Gallon Arena Water Trailer

| Tank               | 550 Gallon Elliptical             |
|--------------------|-----------------------------------|
| Frame              | 6" Channel Iron                   |
| Axles              | Single Torsion Spring             |
| Wheels             | 15x8", 6 hole; 4.62" hole pattern |
| Tires              | 11L-15                            |
| Brakes             | None                              |
| Height             | 64 <sup>"</sup>                   |
| Length             | 148"                              |
| Width              | 78"                               |
| Wheel Track        | 67"                               |
| Single Axle Rating | 5,200 lbs.                        |