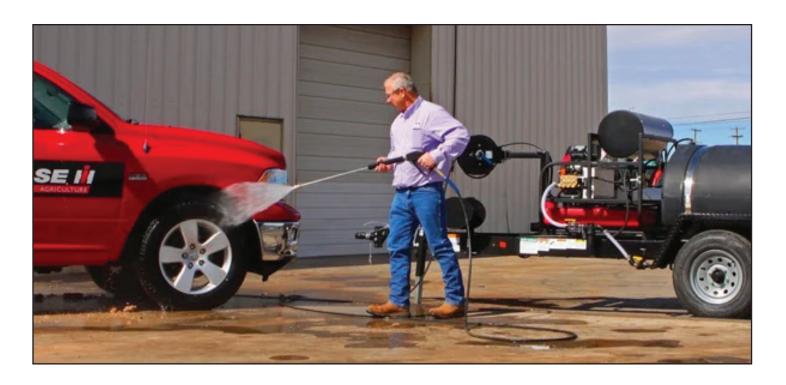

### **Features**

- 550 Gallon Tank
- Gas or Diesel Powered Pressure Washer
- 5.5 GPM @ 3,500 or 4,000 PSI
- Diesel Fired Burner with 120°
   Temperature Rise
- DOT Approved Trailer
- 180° Swivel Hose Reel
- 50 or 100 High Pressure Hose
   w/ Trigger Gun
- Industrial Grade Engine
- Triplex Plunger Pump
- Steel frame with powder coated finish
- Super efficient insulated schedule 80 coil
- Stainless steel coil wrap, burner
- · ...and much more!