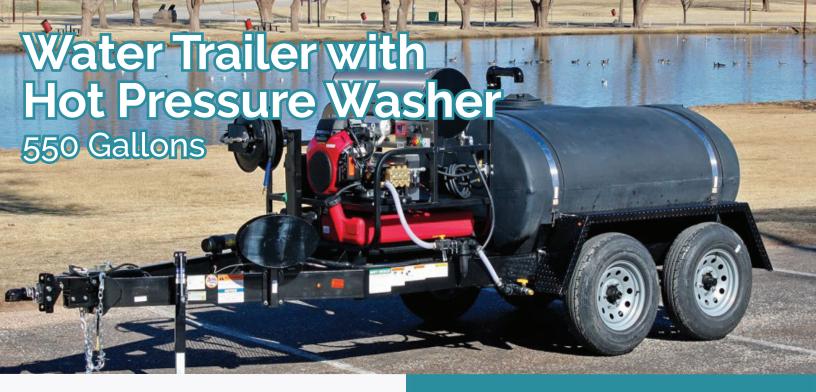

# Hot Pressure Washer Trailer

Designed for commercial success, this trailer features a sturdy construction ensuring profitability and efficiency.

Equipped with a 550-gallon algae-resistant black tank mounted on a tandem axle DOT approved trailer, it guarantees durability and volume for commercial and industrial tasks.

The Hot Pressure Washer
Trailer 550 provides a choice
between a gas-powered pressure
washer equipped with a Honda GX
24 HP engine and a diesel-powered
alternative featuring a Kohler 23.4 HP
engine.

### **Features**

- 550 Gallon Tank
- Gas or Diesel Powered Pressure Washer
- 5.5 GPM @ 3,500 or 4,000 PSI
- Diesel Fired Burner with 120°
   Temperature Rise
- DOT Approved Trailer
- 180° Swivel Hose Reel
- 50 or 100 High Pressure Hose
   w/ Trigger Gun
- Industrial Grade Engine
- Triplex Plunger Pump
- Steel frame with powder coated finish
- Super efficient insulated schedule 80 coil
- Stainless steel coil wrap, burner
- · ...and much more!

## 550 Gallon Water Wagon/ Hot Pressure Washer

#### Trailer

| Tank       | 550 Gallons                        | Height      | 70"        |
|------------|------------------------------------|-------------|------------|
| Tank Color | Algae Resistant Black              | Length      | 210"       |
| Frame      | 6" Channel                         | Width       | 80"        |
| Axles      | Tandem Leaf Spring                 | Wheel Track | 70"        |
| Tires      | ST225/75D15                        | GVWR        | 6,000 lbs. |
| Hitch      | 2 5/16" ball; height<br>adjustable | Brakes      | Surge      |