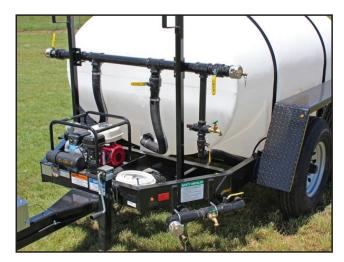

## Features

- 2" Tsurumi Pump with 4 HP Honda Engine
- Galvanized Spray Bar with Double Nozzles
- 25' Fire Hose and Nozzle
- Diamond Tread Fenders and LED Lights
- Surge Brakes (Optional Electric Brakes)

## **Benefits**

- Many Options for Filling and Spraying
- DOT Compliant with Lights, Brakes, Safety Chain
- No CDL is Required (check local restrictions)
- Delivered Fully Assembled & Ready to Use

www.clarionmunicipal.com | (+1) 863-261-8388 | info@oneclarion.com

## 800 Gallon Water Tank Trailer

| Length             | 165"                                               |
|--------------------|----------------------------------------------------|
| Width              | 86.5" (w/ Fenders)                                 |
| Height             | 79.5" (w/ Fill Kit)                                |
| Suction Hose Size  | 20'X2''                                            |
| Fire Hose Size     | 25'x1.5" Hose and Nozzle                           |
| Spray Bar          | Galvanized with Double Nozzles; 8'-25' Swath       |
| Discharge Bar      | Galvanized                                         |
| Size (US Gallons)  | 800                                                |
| Tank Color         | Translucent White                                  |
| Dry Weight (lbs)   | 1,960 lb (Empty)                                   |
| Tires              | 16" on E-Z Lube Hubs with 8 Lugs                   |
| Capacity           | 9,000 lbs. (GVWR)                                  |
| DOT Compliant      | LED Brake Lights                                   |
| Frame Construction | 6" Channel Iron                                    |
| Finish             | Powder Coat Black Acrylic                          |
| Axle(s)            | Tandem Slipper Spring                              |
| Tank Type          | 800 Gallon Polyethylene Elliptical Leg Tank        |
| Hitch Type         | 2-5/16" Ball or 3" Pintle                          |
| Brakes             | Double Free Backing Surge                          |
| Fenders            | Diamond Tread                                      |
| Motor              | 4 HP Honda Engine                                  |
| Pump               | 2" Tsurumi Aluminum Pump                           |
| Lights             | DOT compliant clearance, stop, turn, tail, license |
| Warranty           | Manufacturer's Warranty                            |