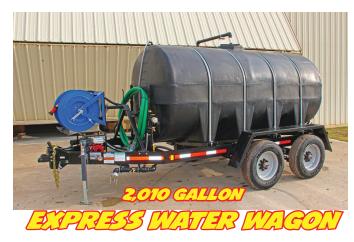

## Contractor's choice for larger jobs that require more water than our other trailers can provide.

The 2,010 gallon Express Water Wagon can handle the larger jobs that contractors need to do on a daily basis. The heavy duty frame, DOT trailer package, and Tsurumi pump/Honda engine combination make the Express Water Wagon the standard of the industry. The spray bar and the fire nozzle discharge hose allow you to use the "Express" for a variety of watering projects.

## Recommended for 1-Ton Truck or Larger

Our highest capacity Express Water Wagon is also one of the most popular. Some of the attractive features include: a fully certified DOT trailer with tandem electric brake axles, baffled tank for safer towing, galvanized plumbing, 25' flat fire hose and nozzle, 20' suction hose with fire hydrant adapter & pond strainer, anti-siphon fill kit, 2 side outlets, and rear spray bar.