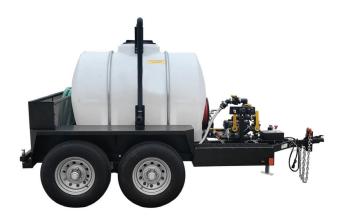

## **Water Trailer**

This powerful 525 mobile water trailer is perfectly suited for contract cleaners, mobile detailers, municipalities and resorts. The trailer is dot certified as an over-the-road mobile water trailer. Job-Site set-up is a snap. Pull up to the work area, connect the spray gun, start the engine and begin cleaning. Equipped with a (50-State Compliant) CRX ® engine and reliable 2 in. Semi-Trash pump.

## 525 Mobile Water Trailer

- CRX 210 engine with low oil shutdown feature (50-State Compliant)
- Reliable 2 in. semi-trash pump
- 10.75' Overall (6.25' x 4' Platform)
- 16 in. Premium tires for ease of maneuverability across rugged terrain 9000 lb. axle rating
- Fuel tank capacity: .7 gallons