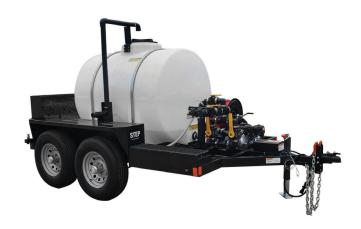

## **Water Trailer**

This powerful 525 mobile water trailer is perfectly suited for contract cleaners, mobile detailers, municipalities and resorts. The trailer is dot certified as an over-the-road mobile water trailer. Job-Site set-up is a snap. Pull up to the work area, connect the spray gun, start the engine and begin cleaning. Equipped with a (50-State Compliant) CRX ® engine and reliable 2 in. Semi-Trash pump.

## 525 Mobile Water Trailer

- CRX 210 engine with low oil shutdown feature (50-State Compliant)
- Reliable 2 in. semi-trash pump
- 10.75' Overall (6.25' x 4' Platform)
- 16 in. Premium tires for ease of maneuverability across rugged terrain 9000 lb. axle rating
- Fuel tank capacity: .7 gallons