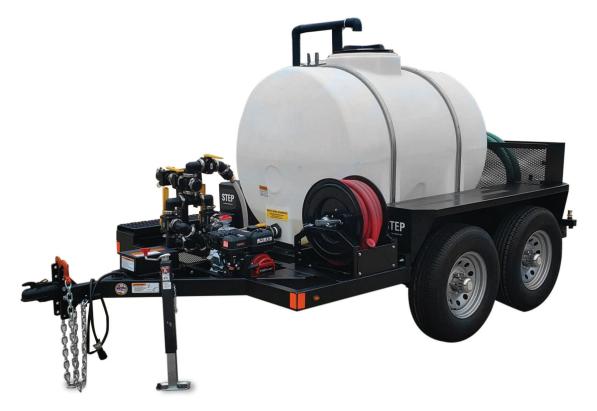

## **Water Trailer**

This powerful 525 mobile water trailer is perfectly suited for contract cleaners, mobile detailers, municipalities and resorts. The trailer is dot certified as an over-the-road mobile water trailer. Job-Site set-up is a snap. Pull up to the work area, connect the spray gun, start the engine and begin cleaning. Equipped with a (50-State Compliant) CRX ® engine and reliable 2 in. Semi-Trash pump.

## 525 Mobile Water Trailer

- CRX 210 engine with low oil shutdown feature (50-State Compliant)
- Reliable 2 in. semi-trash pump
- 10.75' Overall (6.25' x 4' Platform)
- 16 in. Premium tires for ease of maneuverability across rugged terrain 9000 lb. axle rating
- Fuel tank capacity: .7 gallons

- Water tank size: 525 gallons
- Unit Dimensions with fill tube:
  L: 148" x W: 86" x H: 85"
- Unit Dimensions without fill tube:
  L: 148" x W: 86" x H: 77"
- Unit Dry Weight: 2,500 lbs
- · Unit Wet Weight: 7,000 lbs