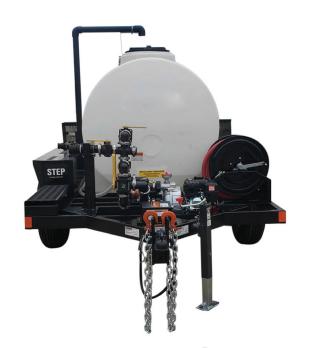

## **Water Trailer**

This powerful 525 mobile water trailer is perfectly suited for contract cleaners, mobile detailers, municipalities and resorts. The trailer is dot certified as an over-the-road mobile water trailer. Job-Site set-up is a snap. Pull up to the work area, connect the spray gun, start the engine and begin cleaning. Equipped with a (50-State Compliant) CRX ® engine and reliable 2 in. Semi-Trash pump.

## 525 Mobile Water Trailer

- CRX 210 engine with low oil shutdown feature (50-State Compliant)
- Reliable 2 in. semi-trash pump
- 10.75' Overall (6.25' x 4' Platform)
- 16 in. Premium tires for ease of maneuverability across rugged terrain 9000 lb. axle rating
- Fuel tank capacity: .7 gallons

- Water tank size: 525 gallons
- Unit Dimensions with fill tube:
  L: 148" x W: 86" x H: 85"
- Unit Dimensions without fill tube:
  L: 148" x W: 86" x H: 77"
- Unit Dry Weight: 2,500 lbs
- · Unit Wet Weight: 7,000 lbs