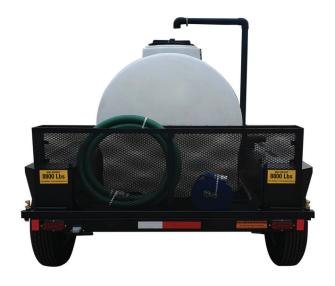

## **Water Trailer**

This powerful 525 mobile water trailer is perfectly suited for contract cleaners, mobile detailers, municipalities and resorts. The trailer is dot certified as an over-the-road mobile water trailer. Job-Site set-up is a snap. Pull up to the work area, connect the spray gun, start the engine and begin cleaning. Equipped with a (50-State Compliant) CRX ® engine and reliable 2 in. Semi-Trash pump.

## 525 Mobile Water Trailer

- CRX 210 engine with low oil shutdown feature (50-State Compliant)
- Reliable 2 in. semi-trash pump
- 10.75' Overall (6.25' x 4' Platform)
- 16 in. Premium tires for ease of maneuverability across rugged terrain 9000 lb. axle rating
- Fuel tank capacity: .7 gallons